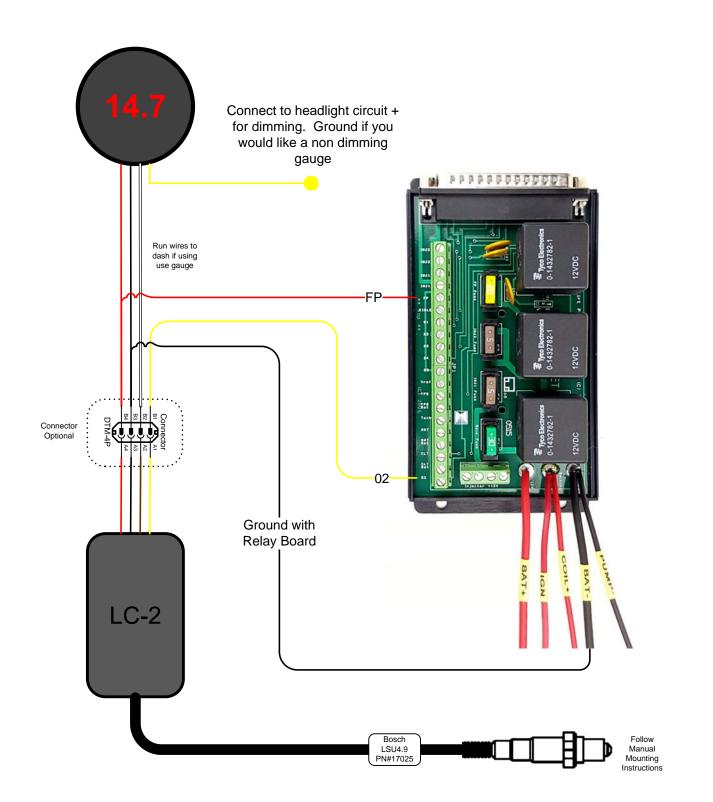

## LC-2 Wiring to Relay Board

Notes:

The LC2 is powered by the fuel pump to prolong oxygen sensor life. If connected to ignition the sensor will remain heated while the car is not running and cause premature sensor failure.

|  | TITLE                                  |       | REVISIONS            |       |       |         |  |
|--|----------------------------------------|-------|----------------------|-------|-------|---------|--|
|  | LC2 Wiring to Relay<br>Board and Gauge |       | NO. DATE DESCRIPTION |       |       | ION     |  |
|  |                                        |       | С                    | 10/19 | Addec | I Notes |  |
|  |                                        |       |                      |       |       |         |  |
|  | DATE ORIGINAL                          | SCALE |                      |       |       |         |  |
|  | 9/20/2019                              | NTS   |                      |       |       |         |  |
|  | LATEST REVISION JOB NO.                |       | CHECKED              |       | DRAWN | THE DUB |  |
|  | Rev. C                                 |       |                      |       |       | MV      |  |
|  |                                        |       |                      |       |       |         |  |