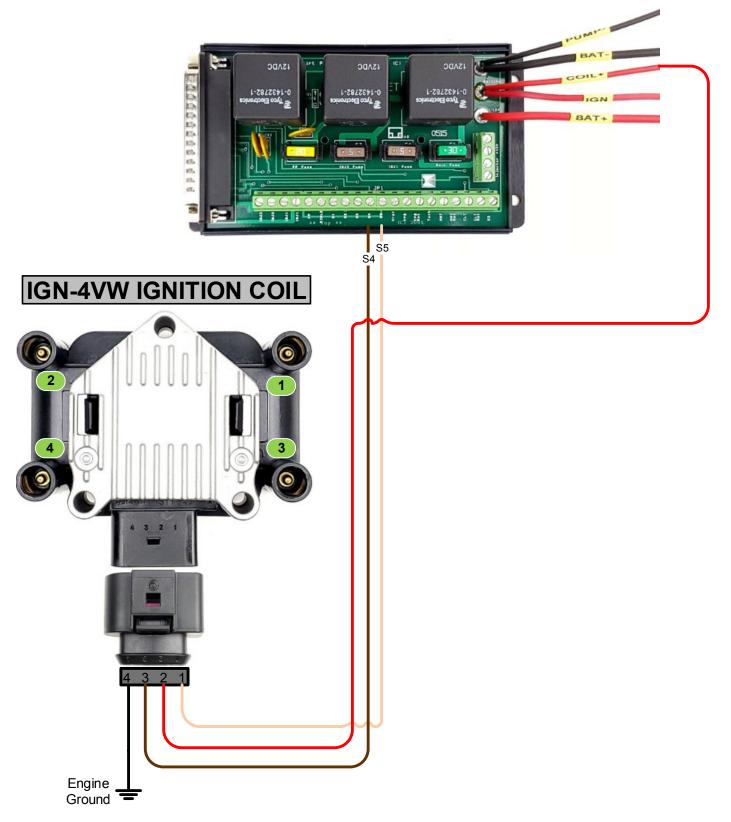

## IGN-4VW Wasted Spark to MS2 V3.57 with Relay Board

## Notes:

Resistor spark plugs are required to prevent ECU resets.

Disregard numbers on coil pack and refer to above diagram. The coil was originally designed for an inline application with different firing order.