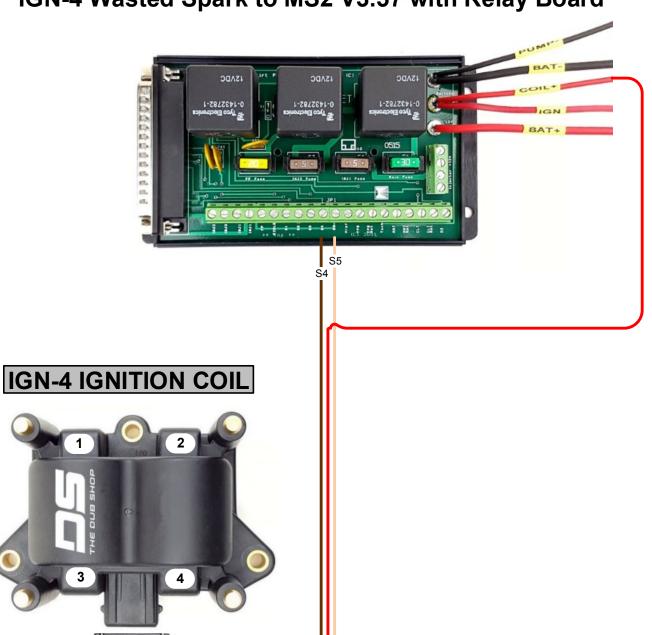

## IGN-4 Wasted Spark to MS2 V3.57 with Relay Board

## Notes:

Resistor spark plugs are required to prevent ECU resets.

Disregard numbers on coil pack and refer to above diagram. The coil was originally designed for an inline application with different firing order.

|  | TITLE IGN-4                  |             |         | VISIO               | NS   |              |                |  |  |
|--|------------------------------|-------------|---------|---------------------|------|--------------|----------------|--|--|
|  | Wasted Spark<br>to MS2 V3.57 |             | NO.     | D. DATE DESCRIPTION |      |              |                |  |  |
|  |                              |             | В       | 11/19               | Move | d S Triggers | ا تحصور پرسمور |  |  |
|  |                              |             |         |                     |      |              |                |  |  |
|  |                              |             |         |                     |      |              |                |  |  |
|  | DATE ORIGINAL                | SCALE       |         |                     |      |              |                |  |  |
|  | 10/29/2019                   | 29/2019 NTS |         |                     |      |              |                |  |  |
|  |                              |             |         |                     |      |              |                |  |  |
|  | Rev. B                       |             | CHECKED |                     |      | DRAWN        | THE DUB SHOP   |  |  |
|  |                              |             |         |                     |      | MV           |                |  |  |
|  |                              |             |         |                     |      |              |                |  |  |