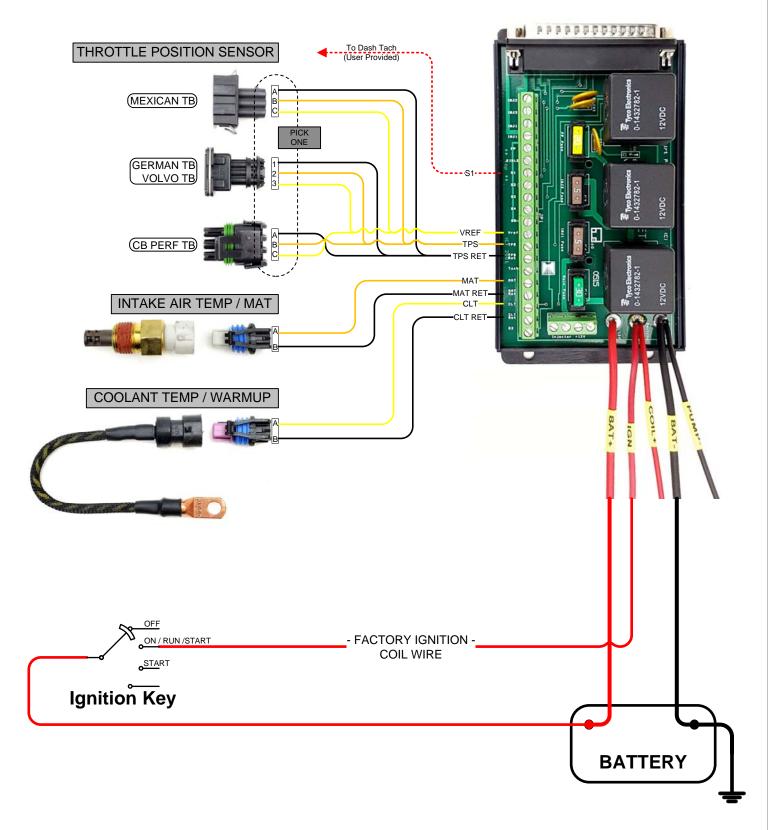

## **Basic Sensors to Relay Board**

## Notes:

Multiple grounds may be places into the sensor return locations. This might be from a crank sensor, additional temp sender or pressure transducer. All the sensor "Ret" locations share a ground plane so if one is nearing capacity you can use another.